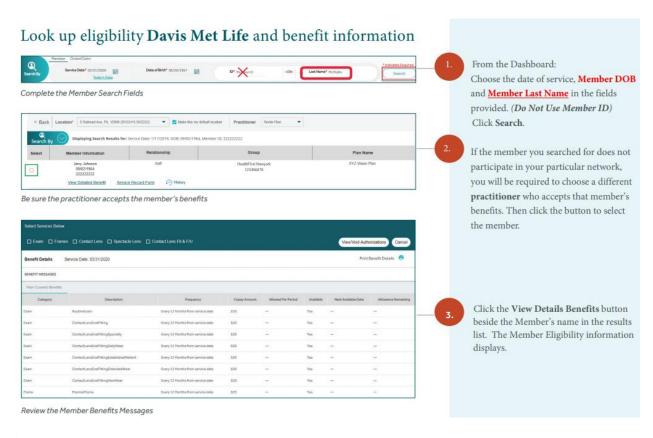

Versant Health Portal: https://ecp.versanthealth.com/

MetLife Vision PPO or MetLife through VSP - Follow your existing VSP Process

If the patient does not know the specific plan they have, you may need to look into both systems in order to complete the process using their LAST NAME and DATE OF BIRTH. Note: Please see the attached for instructions on how to look up "Davis Vision by MetLife" and "Superior Vision by MetLife" member eligibility and benefits.