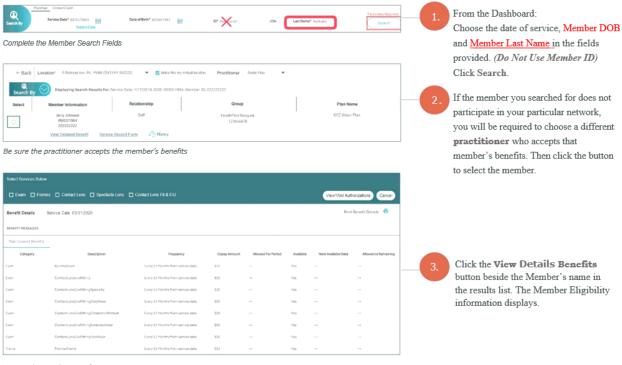

Versant Health Portal: https://ecp.versanthealth.com/

MetLife Vision PPO or MetLife through VSP - Follow your existing VSP Process

If the patient does not know the specific plan they have, you may need to look into both systems in order to complete the process using their LAST NAME and DATE OF BIRTH. Note: Please see the attached for instructions on how to look up "Davis Vision by MetLife" and "Superior Vision by MetLife" member eligibility and benefits.

## Look up eligibility Superior Met Life and benefit information

Review the Member Benefits Messages